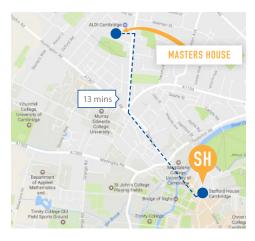

#### LOCATION

The residence is an 8 minute cycle ride to the school, your journey will take you over the River Cam and through Jesus Green, one of the most beautiful parks in Cambridge where you will find six tennis courts, an outdoor swimming pool, BBQ area and even concerts on Sunday afternoons in the summer. It is also ideally situated with an Aldi supermarket just minutes away and several shops close by. The school is 13 minutes travel by public transport using the 'Citi 5' bus from the Central Cambridge bus stop.