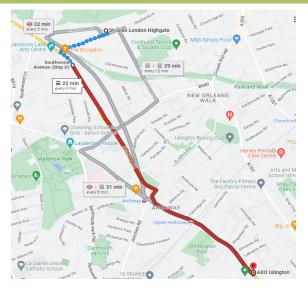

**ADDRESS** 

AXO Islington 556 Holloway Rd London, N7 6JP

TRAVEL TIME

20 minutes by public transport

ARRIVAL/DEPARTURE

Arrival: Sunday after 3pm

Departure: Before 10am

Sunday