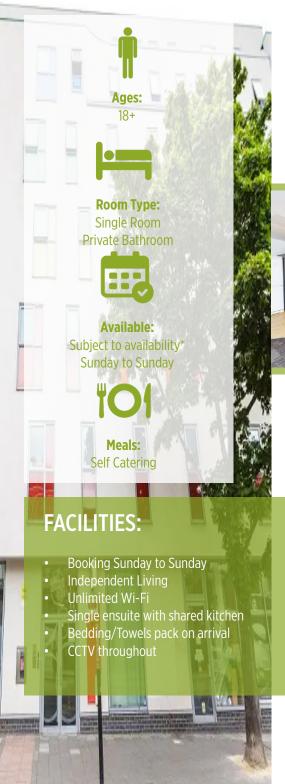

## PRICE PER WEEK

| ROOM TYPE                      | PRICE PER WEEK |
|--------------------------------|----------------|
| Single Room (Private Bathroom) | £320*          |