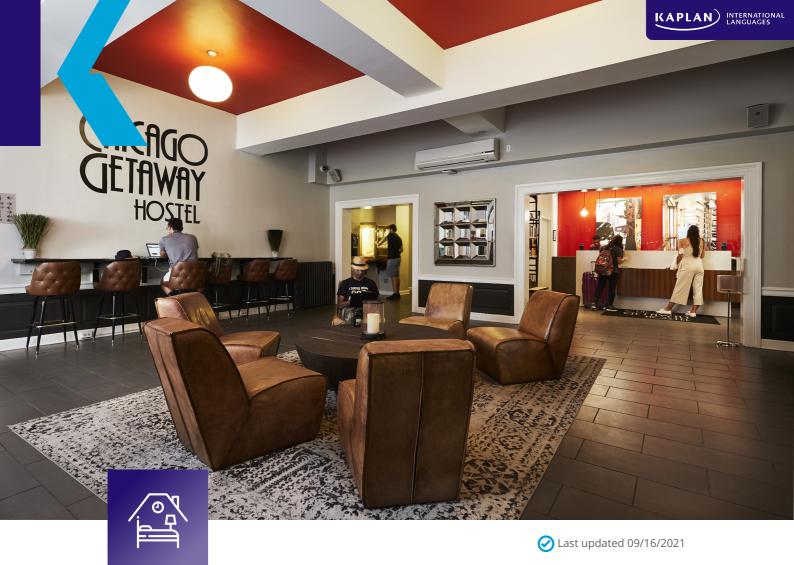

# **CHICAGO STUDENT HOSTEL -GETAWAY**

The Chicago Getaway Hostel provides non-smoking accommodation, near to Lincoln Park and many cafes and restaurants. In-room comforts include climate control, a laptop safe and a writing desk. Rooms are fitted with king size beds, double beds and single beds. Guestrooms feature access to shared bathrooms.

The hostel has an outdoor swimming pool, a sunbathing terrace and free high-speed Internet access in public areas. Guests are provided with a free continental breakfast.

Address: 616 W. Arlington Place Chicago, IL 60614