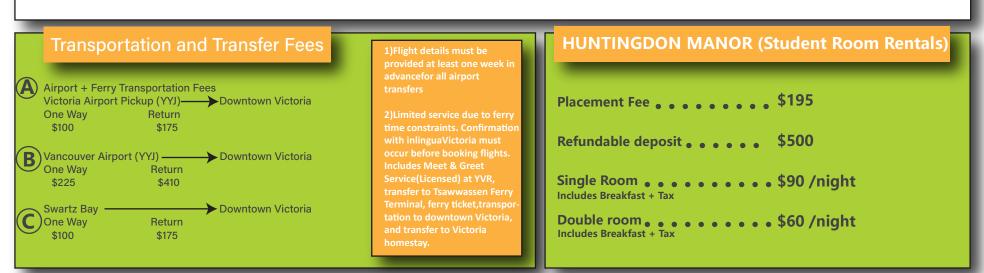

|
|-------------------------------------------|---------------------------------|
| Registration Fee                          | \$170 (One Time)                |
| Student ID and activity fee               | \$20 (One Time)                 |
| Medical Insurance (Guard.me)              | \$15/ Week (\$2.50/ Day)        |
| Guardianship Fee                          | \$150 (18 and under) (One Time) |
| Guardianship Monitoring and Reporting Fee | \$5/week (18 and under)         |

<sup>\*</sup>Fees are valid for registrations received from November 1st, 2021 to October 31st, 2022, for start dates after October 31st, 2021. Weekly Fees for all programs include tuition, placement tests, and graduation certificate. All fees are in Canadian Dollars.



### 2022 Accommodation Fees







## **2022 Start Dates**

**Statutory Holidays** 

\* Indicates Monday holiday (Tuesday Start day)

January 3rd\*

May 23rd\*

September 5th\*

**December 26th - January 1st** 

**Feburary 21st** 

July 1st

October 10th\*

(Christmas Holiday)\*

April 15th

August 1st\*

**November 11th** 

General English Classes (On campus and Online), EAP (On campus and Online), and OnTESL (Online TESL) will begin any Monday of the year, except for on statutory holidays when they will begin on Tuesdays.

|                                                                                       | Jan<br>4  | Jan<br>10  | Jan<br>24  | Jan<br>31  | Feb<br>7 | Feb<br>14 | Feb<br>28 | Mar<br>14 | Mar<br>21 | Apr<br>4  | Apr<br>11 | Apr<br>18 | May<br>2 | May<br>9  | May<br>24 | May<br>30 | J |
|------------