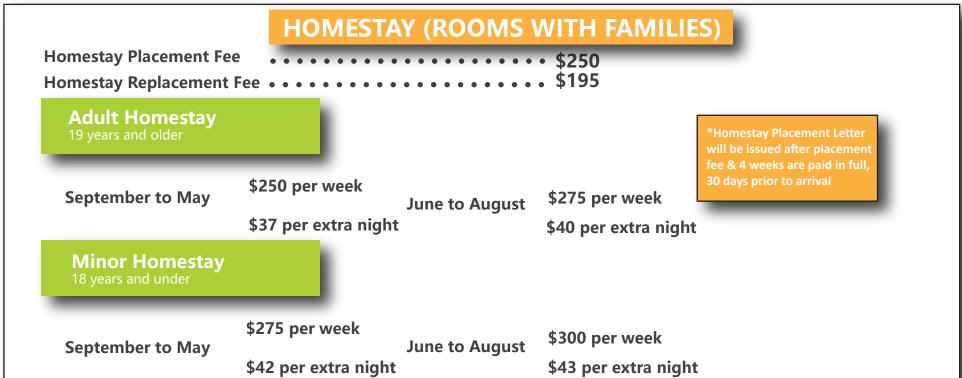

|
|-------------------------------------------|---------------------------------|
| Registration Fee                          | \$170 (One Time)                |
| Student ID and activity fee               | \$20 (One Time)                 |
| Medical Insurance (Guard.me)              | \$15/ Week (\$2.50/ Day)        |
| Guardianship Fee                          | \$150 (18 and under) (One Time) |
| Guardianship Monitoring and Reporting Fee | \$5/week (18 and under)         |

<sup>\*</sup>Fees are valid for registrations received from November 1st, 2021 to October 31st, 2022, for start dates after October 31st, 2021. Weekly Fees for all programs include tuition, placement tests, and graduation certificate. All fees are in Canadian Dollars.



### 2022 Accommodation Fees







## **2022 Start Dates**

**Statutory Holidays** 

\* Indicates Monday holiday (Tuesday Start day)

January 3rd\*

May 23rd\*

September 5th\*

**December 26th - January 1st** 

**Feburary 21st** 

July 1st

October 10th\*

(Christmas Holiday)\*

April 15th

August 1st\*

**November 11th** 

General English Classes (On campus and Online), EAP (On campus and Online), and OnTESL (Online TESL) will begin any Monday of the year, except for on statutory holidays when they will begin on Tuesdays.

|                                                                                       | Jan<br>4  | Jan<br>10  | Jan<br>24  | Jan<br>31  | Feb<br>7 | Feb<br>14 | Feb<br>28 | Mar<br>14 | Mar<br>21 | Apr<br>4  | Apr<br>11 | Apr<br>18 | May<br>2 | May<br>9  | May<br>24 | May<br>30 | J |
|----------