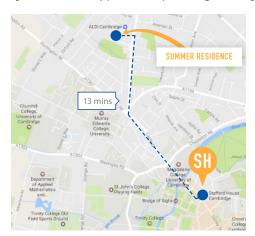

### LOCATION

The residence is an 8 minute cycle ride to the school, your journey will take you over the River Cam and through Jesus Green, one of the most beautiful parks in Cambridge where you will find six tennis courts, an outdoor swimming pool, BBQ area and even concerts on Sunday afternoons in the summer. It is also ideally situated with an Aldi supermarket just minutes away and several shops close by. The school is 13 minutes travel by public transport using the 'Citi 5' bus from the Central Cambridge bus stop.