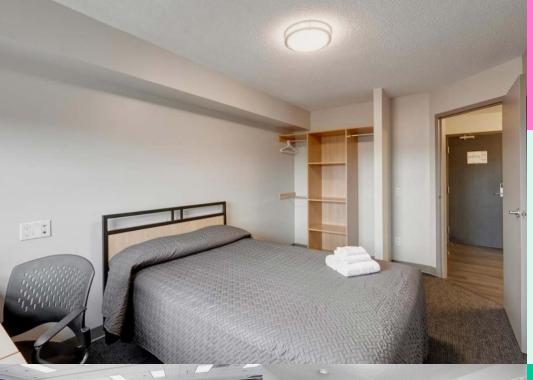

### The area

One bus away from Fairview Mall

Attractions nearby include the Ontario Science Centre and Fairview Mall.

| Key facts:                   |                                                                                                                                                                                                                                         |             |                                                       |  |
|------------------------------|-----------------------------------------------------------------------------------------------------------------------------------------------------------------------------------------------------------------------------------------|-------------|-------------------------------------------------------|--|
| Room Types                   | Single Private Bedroom inside a Suite with shared bathroom and kitchenette                                                                                                                                                              | Bathroom    | Shared bathroom (2 students max sharing one bathroom) |  |
| Board                        | Self-catering                                                                                                                                                                                                                           | Bed type    | Over-sized double bed                                 |  |
| Available                    | Year-round                                                                                                                                                                                                                              | Minimum age | 18+                                                   |  |
| Kitchen facilities           | The facilities have a fridge, microwave, a table and two chairs.                                                                                                                                                                        |             |                                                       |  |
| Nearest station to residence | Don Mills                                                                                                                                                                                                                               |             |                                                       |  |
| Travel time to school        | 20 minutes by public transport 🖨                                                                                                                                                                                                        |             |                                                       |  |
| Check In / Check Out         | Check in on Sundays starting at 3pm. Check out on Saturdays at 11am.                                                                                                                                                                    |             |                                                       |  |
| Security/ Reception          | 24h security                                                                                                                                                                                                                            |             |                                                       |  |
| Internet                     | Super fast Wi-Fi                                                                                                                                                                                                                        |             |                                                       |  |
| Cleaning                     | Cleaning service once a week. The student will be responsible of maintaining the suite clean.                                                                                                                                           |             |                                                       |  |
| Laundry                      | 24hr Laundry Facility (all washer and dryers are on a prepaid card system)                                                                                                                                                              |             |                                                       |  |
| Facilities                   | Common kitchen area - A common kitchen, open 24 hours a day, is located on the main floor of the residence. This kitchen features full-sized stoves and allows all residents to cook at their own freedom. 24 hour front desk. Lounges. |             |                                                       |  |
| Room furnishings             | The bedroom contains the following: bed, pillow, beddings, large desk with chair. Internet access, Smart TV (cable not included), 2 drawer storage unit and a closet.                                                                   |             |                                                       |  |
| Availability                 | From April 30th to September 2nd                                                                                                                                                                                                        |             |                                                       |  |