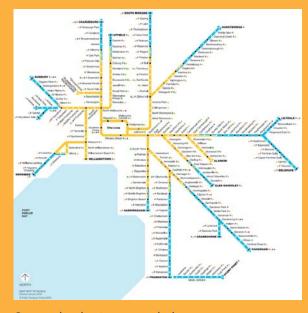

Melbourne. All homestays are within Zone 1 (Yellow) with an average travel

time of around 1 hour.

Meals: 2 meals during weekdays

and 3 meals during weekends (breakfast & lunch may be

self-serve/dinner should be a cooked