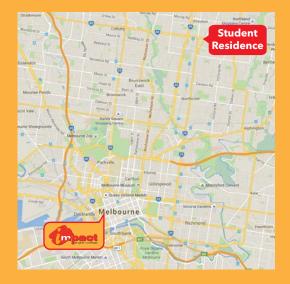

**Minimum Stay:** 

5 weeks

**Address:** 

205 Bell St Preston VIC 3072

**Public Transport:** 

The nearest train station to Le Student 8 is Bell station, located on the Epping line. This is a 10 minute walk from the residence. Trams and buses are an approximate 3 minute walk from the Residence. These routes also run directly into the city. (Free shuttle bus or public transport to the city. Travel time is around 50 minutes.)