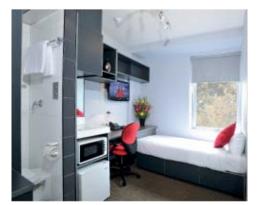

Meals:

No meals provided - (shared) kitchen available.

Facilities single room:

Studio style apartment with study desk, lamp, chair, TV, microwave, fridge, air-conditioning & heating. Shared kitchens on each floor but students must provide own cooking utensils.