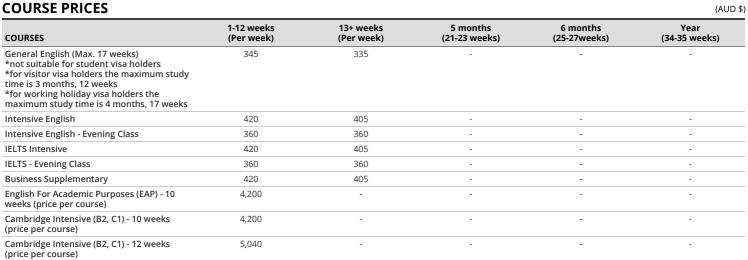

(Post Departure)</li> </ul> | 179 |
| <ul> <li>K+ Online and K+ Online Extra Access 3 months (Post Departure)</li> </ul>  | 89  |
| Cambridge Exam Fee - Paper Based                                                    | 360 |
| IELTS Exam Fee                                                                      | 370 |
| ACCOMMODATION SUPPLEMENT                                                            |     |
| Homestay Special Diet (per week)                                                    | 60  |
| Holiday Retainer (per week)                                                         | 165 |
| PEAK SEASON SUPPLEMENT                                                              |     |
| <ul> <li>Homestay Christmas supplement (25 Dec - 1 Jan)</li> </ul>                  | 115 |





7,400



| COURSE LENGTH (WEEKS) & START DATES            | •       |       |              | * For complete Academic Year/Semester course and break dates, please see p4                     |  |  |
|------------------------------------------------|---------|-------|--------------|-------------------------------------------------------------------------------------------------|--|--|
| COURSE                                         | TUITION | BREAK | TOTAL LENGTH | START DATE                                                                                      |  |  |
| Flexible Length Courses                        | 1+      | -     | -            | Every Monday (or Tuesday if Monday is a public holiday)                                         |  |  |
| Academic Semester 5 months