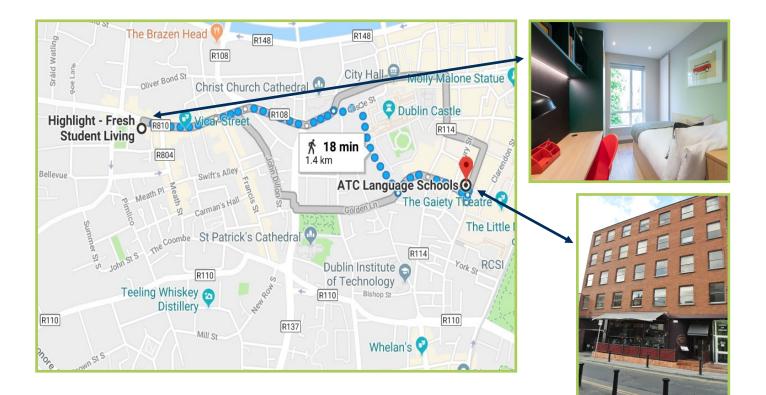

## WALKING DIRECTIONS

- 1. From Highlight Student Residence head east on Thomas St/R810 toward Meath Street
- 2. Slight right to stay onto Thomas Street
- 3. Continue onto Cornmarket
- 4. Continue onto Christ Church
- 5. Slight right onto Castle Street

- 6. Turn left onto Ship Street Great
- 7. Turn left onto Stephen Street Upper
- 8. Continue onto Stephen Street Lower
- 9. Sharp left onto Johnston place
- 10. Continue onto South William Street
- 11. ATC Language Schools will be on your right