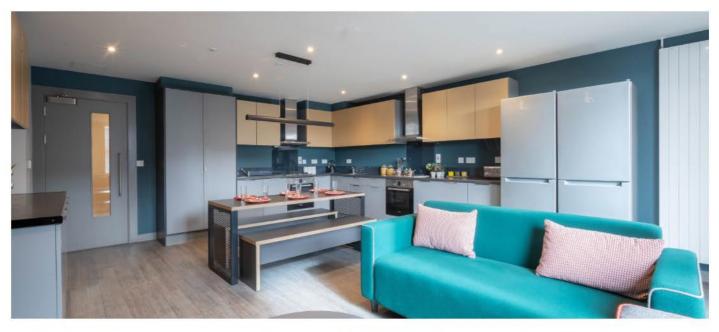

We offer single en suite rooms in shared self catering apartments. All bedrooms include a bed, wardrobe, work station, study lamp and generous storage.

Each apartment is fully furnished complete with modern kitchen and dining room. In addition, the residence offers a great social space with a TV lounge, pool table, gym and plenty of seating areas.

### WHAT'S INCLUDED

- ✓ En suite single bedrooms
- ✓ Bed linen supplied on arrival
- ✓ Shared kitchen/living spaces & work space
- ✓ Wi-Fi available in all apartments
- ✓ 24 hour on-site security

- ✓ Dedicated ATC staff member living on-site
- ✓ Laundry facilities
- ✓ Games room
- ✓ Gym