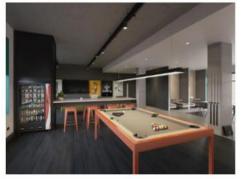

We offer single en suite rooms in shared self catering apartments. All bedrooms include a bed, wardrobe, work station, study lamp and generous storage.

Each apartment is fully furnished complete with modern kitchen and dining room. In addition, the residence offers a great social space with a TV lounge, pool table, gym and plenty of seating areas.

### WHAT'S INCLUDED

- ✓ En suite single bedrooms
- ✓ Bed linen supplied on arrival
- ✓ Shared kitchen/living spaces & work space
- ✓ Wi-Fi available in all apartments
- ✓ 24 hour on-site security

- ✓ Dedicated ATC staff member living on-site
- ✓ Laundry facilities
- ✓ Games room
- ✓ Gym