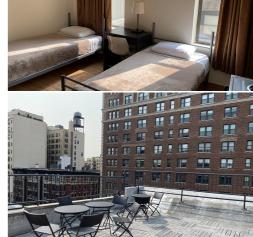

#### BEDROOM:

Studio style with single bed or loft / bunk depending on room

#### FACILITIES:

24 hour concierge and security, 2 lounges, roof top access (seasonal)