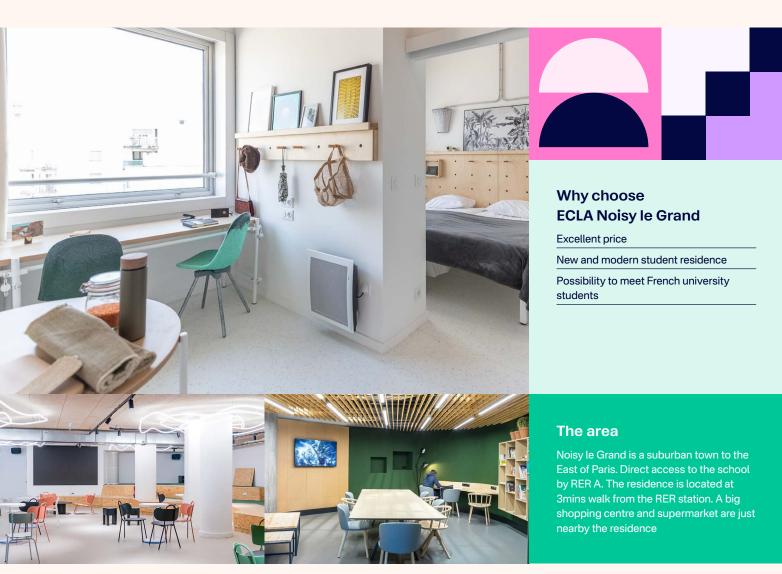

# **ECLA Noisy le Grand**

Paris

#### Kev facts:

| Key facts:                   |                                                                                                                                                                                                                     |             |            |
|------------------------------|---------------------------------------------------------------------------------------------------------------------------------------------------------------------------------------------------------------------|-------------|------------|
| Room Types                   | Studio                                                                                                                                                                                                              | Bathroom    | Ensuite    |
| Board                        | Self catering                                                                                                                                                                                                       | Bed type    | Single bed |
| Available                    | Year-round                                                                                                                                                                                                          | Minimum age | 18+        |
| Kitchen facilities           | Private kitchenette                                                                                                                                                                                                 |             |            |
| Nearest station to residence | Noisy-le-Grand Mont d'Est                                                                                                                                                                                           |             |            |
| Travel time to school        | 45 to 55 min by public transport                                                                                                                                                                                    |             |            |
| Arrival & departure          | Arrivals are on Sundays and Departures on Saturdays<br>Check-in is available from 15:00 onwards, and check-out is required by 10:00                                                                                 |             |            |
| Security/ Reception          | 24/7                                                                                                                                                                                                                |             |            |
| Internet                     | Super fast Wi-Fi                                                                                                                                                                                                    |             |            |
| Cleaning                     | Once per week include cleaning of apartment common spaces, bedrooms and linen change                                                                                                                                |             |            |
| Laundry                      | Available at the residence with extra cost                                                                                                                                                                          |             |            |
| Residence facilities         | There are over 40 common areas in the residence from an events room, lounges, video rooms, music rooms, study spaces, meeting rooms, pool/billiard rooms, gym, and café.                                            |             |            |
| Room furnishing              | Apartment furnished with common open kitchenette (micro-wave, stove, sink, fridge, storage, dishes and ustensils), table and stools in common living room. Bedrooms equipped with bed, desk, chair, sink and shower |             |            |

ECLA Noisy le Grand