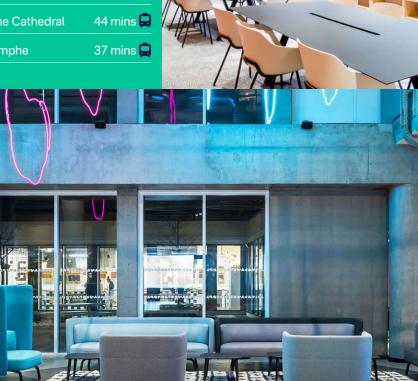

#### **Travel times:**

| Bayswater Paris        | 45 min 🛱  |
|------------------------|-----------|
| 1 Eiffel Tower         | 58 mins 🛱 |
| 2 Louvre Museum        | 40 mins 📮 |
| 3 Notre-Dame Cathedral | 44 mins 📮 |
| Arc de Triomphe        | 37 mins 🗖 |