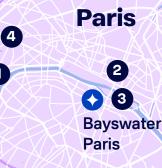

# Getting around

#### To the school

45 to 55 min by public transport. Two ways to reach Bayswater Paris take the RER Line A and then either walk from Chatelet or take Metro line 4 to Odeon.

1