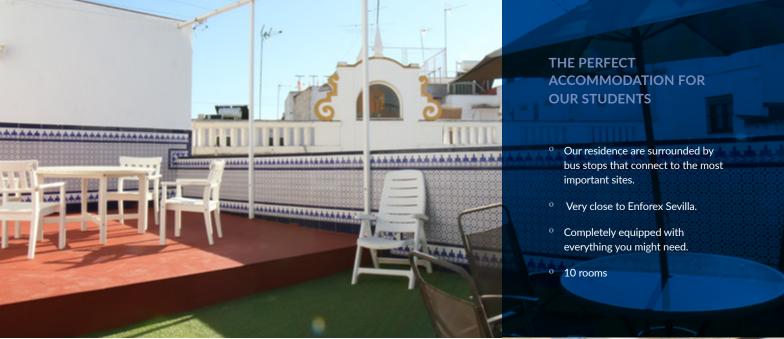

You can relax together in the living room with the television or enjoy the beautiful terrace that makes up part of the residence.

You can eat together in the residence dining room with the half and full board accommodation options.

## WHAT DOES THE RESIDENCE OFFER?

- o 10 rooms, 3 of which are singles and 7 are doubles
- o 50% of the bedrooms have an ensuite bathroom
- Welcome amenities
- Each room is equipped with keys, heating, a flat screen television and Wi-Fi connection
- Washing facilities
- O Living room, dining room and a small kitchen available for student's use

- Located in the city centre of Seville
- Close to the Cathedral, Alcazar, City Hall and more...
- o Just steps from the Río Guadalquivir and in the center of the city's best sites
- o 15 minute walk from Enforex School
- Bus lines right near the residence
- O Surrounded by a multitude of restaurants, bars and shops