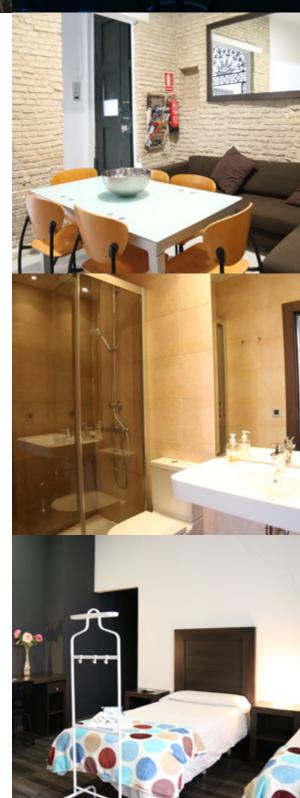

## CHOOSE YOUR ACCOMMODATION

We offer individual and shared rooms with private and semi-private bathrooms

## WHAT DOES THE RESIDENCE OFFER?

- o 10 rooms, 3 of which are singles and 7 are doubles
- o 50% of the bedrooms have an ensuite bathroom
- Welcome amenities
- Each room is equipped with keys, heating, a flat screen television and Wi-Fi connection
- Washing facilities
- O Living room, dining room and a small kitchen available for student's use