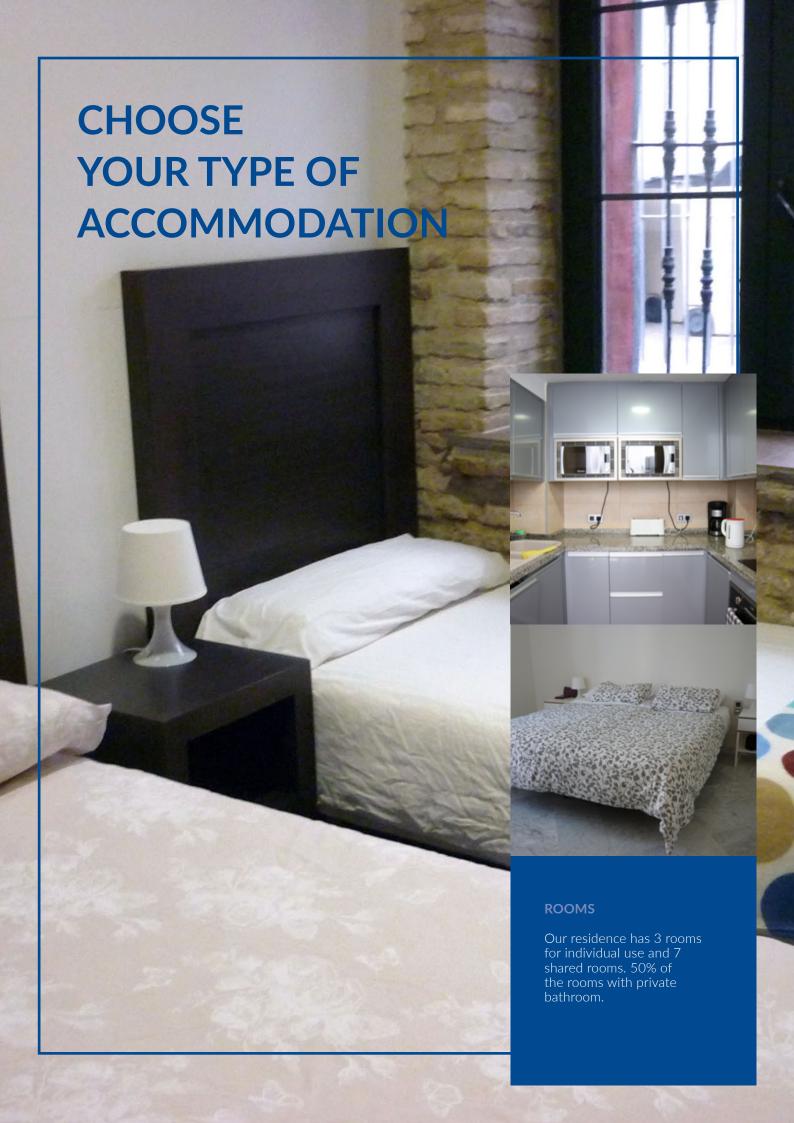

## CHOOSE YOUR ACCOMMODATION

We offer individual and shared rooms with private and semi-private bathrooms

## WHAT DOES THE RESIDENCE OFFER?

- o 10 rooms, 3 of which are singles and 7 are doubles
- o 50% of the bedrooms have an ensuite bathroom
- Welcome amenities
- Each room is equipped with keys, heating, a flat screen television and Wi-Fi connection
- Washing facilities
- O Living room, dining room and a small kitchen available for student's use