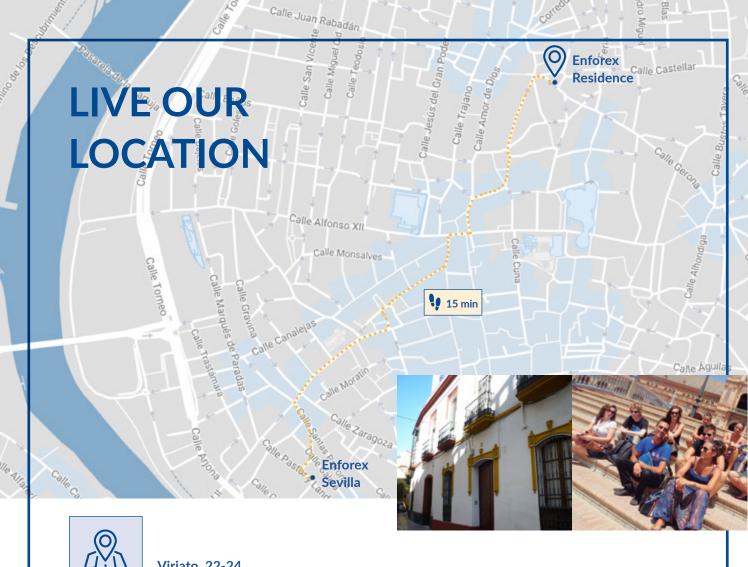

## LIVE IN THE CENTER OF THE CITY

Our residence is located in the city centre of Seville

**Viriato**, 22-24 41003 Sevilla

In our student residence, your fellow classmates will quickly become your closests buddies and "partners in crime"! Explore the city together, study together and even come home after a fun night out together. It's a great way to share your Enforex experience with your peers and make unforgettable memories.

- Located in the city centre of Seville
- Close to the Cathedral, Alcazar, City Hall and more...
- o Just steps from the Río Guadalquivir and in the center of the city's best sites
- o 15 minute walk from Enforex School
- Bus lines right near the residence
- O Surrounded by a multitude of restaurants, bars and shops