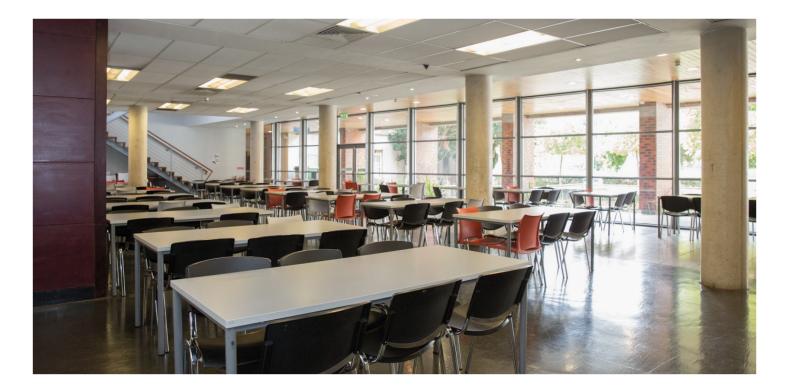

## Cafeteria

A modern restaurant offers our students a variety of hot and cold meals daily. Students can choose from a broad range of excellent food options.