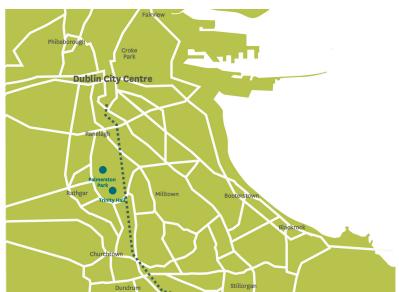

Coming from the Airport: The taxi journey from Dublin Airport to Trinity Hall takes less than 30 minutes.

Coming from Dublin city centre: Take the green Luas line (which leaves from the top of Grafton Street) to Milltown. At Milltown, turn right as you leave the station and then immediately left on Temple Road. Continue around the corner to the main entrance of Hall. Alternatively, the 140 bus from the city O'Connell Street stops at Palmerston Park (terminus).